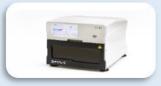

# **Automated machine**

# Miracle-AutoXT Automated Nucleic Acid Extraction System (IMC-NC15PLUS)

- DNA / RNA extraction using magnetic bead
- 30 minutes [Fast mode takes 20 minutes]
- High-efficiency, simultaneous processing up to 32 samples