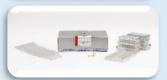

# **Related product**

# AutoXT PGS DNA/RNA Extraction Kit (Cat. 17168-48/96)

- Extracts viral total nucleic acid (RNA and DNA) from clinical samples
- Simple steps for extracting DNA/RNA

#### AutoXT Total gDNA Kit (Cat. 17188-48/96)

- Nucleic Acid Extraction System to purify gDNA from tissue, blood, cell, etc.
- Applicable to a wide variety of samples