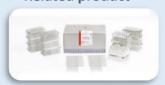

# **Related product**

# AutoXT PGS DNA/RNA Extraction Kit (Cat. 17168-48/96)

- Extracts viral total nucleic acid (RNA and DNA) from clinical samples
- Simple steps for extracting DNA/RNA

#### AutoXT Total gDNA Kit (Cat. 17188-48/96)

- Nucleic Acid Extraction System to purify gDNA from tissue, blood, cell, etc.
- Applicable to a wide variety of samples